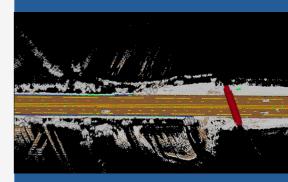

We propose an algorithm combining artificial intelligence and business knowledge to accurately recognize elements in a motorway infrastructure.

Our software assigns to each object in the scene a class indicating its category as well as a unique identifier allowing an exhaustive and an accurate analysis.

Our solution is 100% automated, reliable and fast to meet the needs of predictive and corrective maintenance.

An algorithm adapted to linear networks, capable of processing different sections in parallel and concatenating the results to obtain a global view.

#### **Output Data**

- Semantic classification (LAS/LAZ/E57)
- Panoptic segmentation (LAS/LAZ/E57)
- Classification report (CSV)