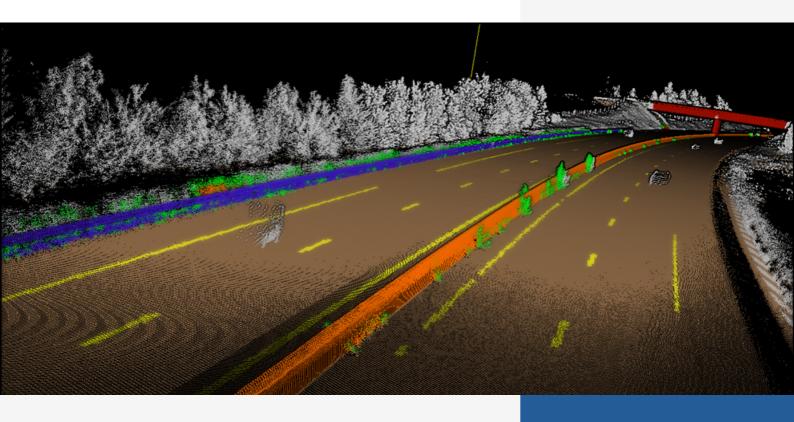

We propose an algorithm combining artificial intelligence and business knowledge to accurately recognize elements in a motorway infrastructure.

Our software assigns to each object in the scene a class indicating its category as well as a unique identifier allowing an exhaustive and an accurate analysis.

Our solution is 100% automated, reliable and fast to meet the needs of predictive and corrective maintenance.

An algorithm adapted to linear networks, capable of processing different sections in parallel and concatenating the results to obtain a global view.

#### **Output Data**

- Semantic classification (LAS/LAZ/E57)
- Panoptic segmentation (LAS/LAZ/E57)
- Classification report (CSV)