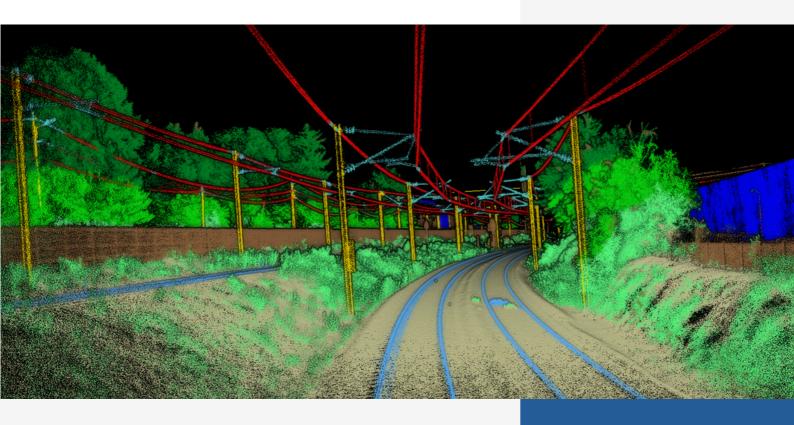

We propose an algorithm combining artificial intelligence and professional knowledge to accurately recognize elements in a railway infrastructure.

vegetation

Our software assigns to each object in the scene a class indicating its category as well as a unique identifier allowing an exhaustive and an accurate analysis.

Our solution is 100% automated, reliable and fast to meet the needs of predictive and corrective maintenance.

An algorithm adapted to linear networks, capable of processing different sections in parallel and concatenating the results to obtain a global view.