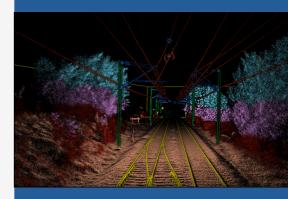

We propose an algorithm combining artificial intelligence and professional knowledge to accurately recognize elements in a railway infrastructure.

vegetation

Our software assigns to each object in the scene a class indicating its category as well as a unique identifier allowing an exhaustive and an accurate analysis.

Our solution is 100% automated, reliable and fast to meet the needs of predictive and corrective maintenance.

An algorithm adapted to linear networks, capable of processing different sections in parallel and concatenating the results to obtain a global view.